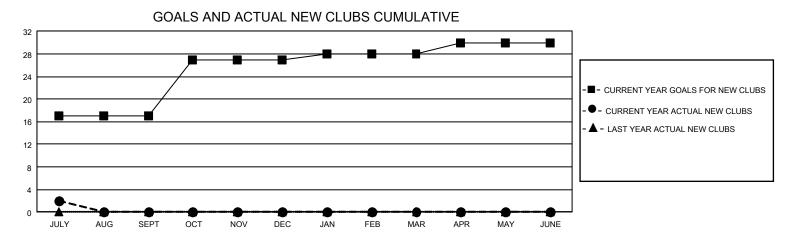

## GAT Constitutional Area 5 - MD 300 Taiwan

REPORT DOES NOT INCLUDE CLUBS IN UNDISTRICTED AREAS.

| Clubs                 |               |           |               | Members               |                       |                         |                                                    |
|-----------------------|---------------|-----------|---------------|-----------------------|-----------------------|-------------------------|----------------------------------------------------|
| RESULTS FOR 2023-2024 |               |           |               | RESULTS FOR 2023-2024 |                       |                         |                                                    |
| QUARTER               | NEW CLUB GOAL | NEW CLUBS | DROPPED CLUBS | QUARTER MEMB          | ER GROWTH NET<br>GOAL | MEMBER GROWTH<br>ACTUAL | DROPPED<br>MEMBERS ACTUAL<br>(including transfers) |
| JULY/AUG/SEPT         | 51            | 2         | 1             | JULY/AUG/SEPT         | 2030                  | 3,290                   | 624                                                |
| OCT/NOV/DEC           | 30            | 0         | 0             | OCT/NOV/DEC           | 800                   | 0                       | 0                                                  |
| JAN/FEB/MAR           | 3             | 0         | 0             | JAN/FEB/MAR           | 714                   | 0                       | 0                                                  |
| APR/MAY/JUNE          | 6             | 0         | 0             | APR/MAY/JUNE          | 283                   | 0                       | 0                                                  |