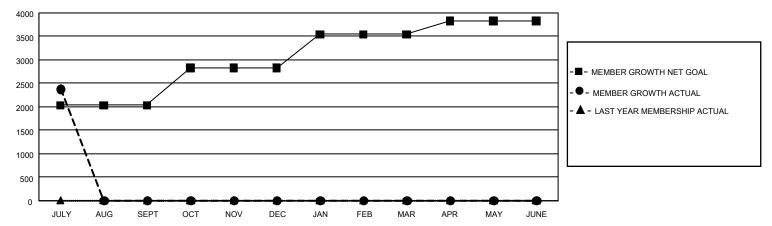

## GAT Constitutional Area 5 - MD 300 Taiwan

REPORT DOES NOT INCLUDE CLUBS IN UNDISTRICTED AREAS.

| Clubs                 |               |           |               | Members               |                       |                         |                                                    |
|-----------------------|---------------|-----------|---------------|-----------------------|-----------------------|-------------------------|----------------------------------------------------|
| RESULTS FOR 2023-2024 |               |           |               | RESULTS FOR 2023-2024 |                       |                         |                                                    |
| QUARTER               | NEW CLUB GOAL | NEW CLUBS | DROPPED CLUBS | QUARTER MEMB          | ER GROWTH NET<br>GOAL | MEMBER GROWTH<br>ACTUAL | DROPPED<br>MEMBERS ACTUAL<br>(including transfers) |
| JULY/AUG/SEPT         | 51            | 2         | 1             | JULY/AUG/SEPT         | 2030                  | 3,290                   | 624                                                |
| OCT/NOV/DEC           | 30            | 0         | 0             | OCT/NOV/DEC           | 800                   | 0                       | 0                                                  |
| JAN/FEB/MAR           | 3             | 0         | 0             | JAN/FEB/MAR           | 714                   | 0                       | 0                                                  |
| APR/MAY/JUNE          | 6             | 0         | 0             | APR/MAY/JUNE          | 283                   | 0                       | 0                                                  |